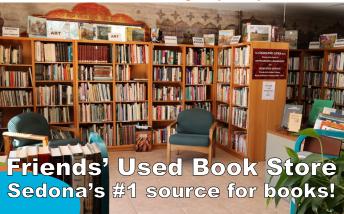

### "Be a Friend!"

Proceeds from the Friends' Used Book Store now fund about 80% of the annual \$100,000 financial pledge.

Members receive 10% off regular-priced purchases.