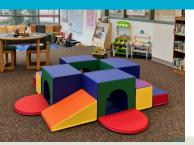

#### VOC Kids' Corner \$1,950

Sit, climb, play. Kids at the Village of Oak Creek library branch now enjoy a variety of colorful toys, furniture and games from the Friends.